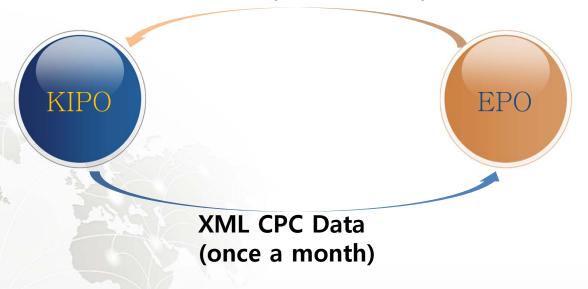

### **Exchange of CPC data**

## New & Amended Versions of DocDB info (once a week)

- ◆ CPC data of 177,184 docs in 2015
- ♦ CPC data of 13,132 docs in 2016