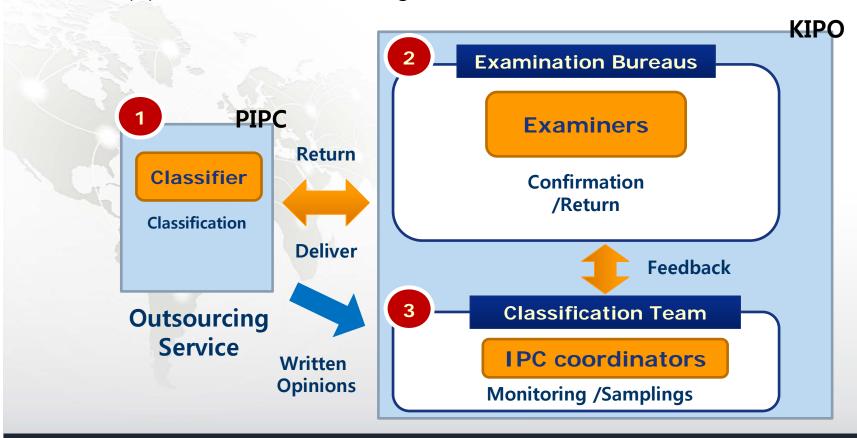

## Quality Management for classification

#### 3-Layers Quality Management Systems

- (1) Outsourcing agency internally review
- (2) Examiners review all the classification results
- (3) Classification team gives feedback after coordination

## **Classification Quality Evaluation**