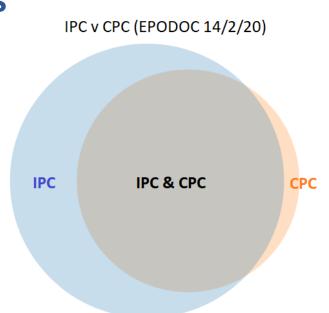

intaining Examiner knowledge of scheme

Inconsistencies between:

- IPC & CPC scheme (e.g. H04L 41/00 69/00; being addressed)
- IPC & CPC definitions





### **CPC - observations**

- ✓ 2013 transition from ECLA/ICO to CPC was smooth
- ✓ CPC now well-embedded for search & classification, but IPC remains an essential part of search
- Finer subdivision compared to the IPC
- ✓ 2000 series groups for focussed search/classification
- CPC compilation of changes a helpful addition
- CPC-INTL changes (24-25/8/19) welcome, however:
  - □ limited communication re implementation date & none after confirming success
  - □ some EPODOC CPC populations significantly less than population prior to CPC-INTL changes e.g. Section D -6.7%, Section E -9.6% (e.g. E01D -38%), but appeared to recover thereafter



# Thank you!

# **Questions?**



jeremy.cowen@ipo.gov.uk www.ipo.gov.uk