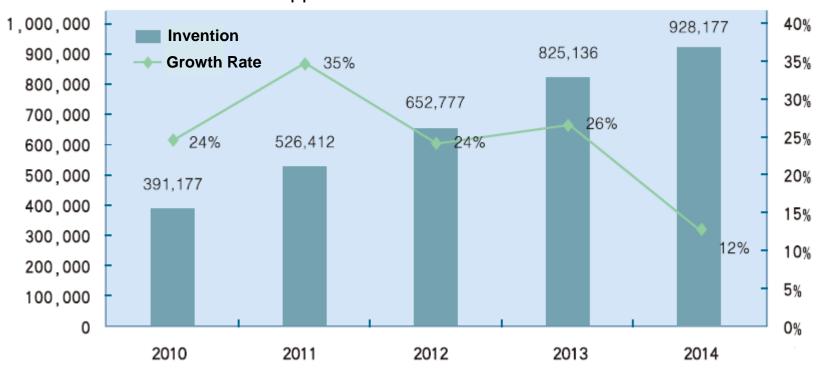

#### □ Patent Applications Received

■ 2014 Foreign Invention Patent Application Distribution

☐ Table 1 Top 10 domestic enterprises of Invention Patent Applications in 2014

| No. | Name of Enterprise                                               | Number |
|-----|------------------------------------------------------------------|--------|
| 1   | State Grid Corporation of China 10091                            |        |
| 2   | Huawei Technologies Co., Ltd.                                    | 4119   |
| 3   | China Petroleum & Chemical Corporation                           | 4073   |
| 4   | ZTE Corporation                                                  | 3270   |
| 5   | Lenovo(Beijing) Limited                                          | 2260   |
| 6   | Boe Technology Group Co., Ltd.                                   | 2183   |
| 7   | Tencent Technology Shenzhen Co., Ltd.                            | 1770   |
| 8   | Semiconductor Manufacturing International (Shanghai) Corporation |        |
| 9   | China Nation Petroleum Corporation                               | 1390   |
| 10  | Beijing Qihoo Technology co., Ltd.                               | 1358   |