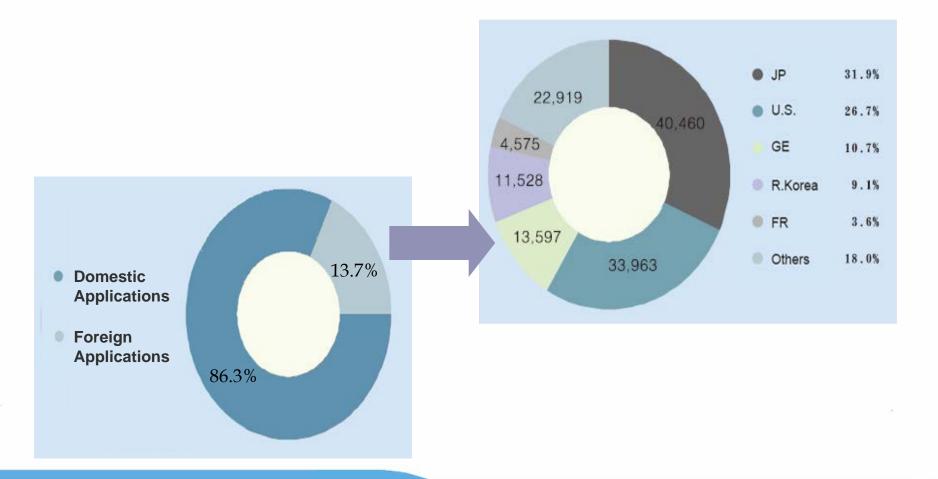

#### □ Patent Applications Received

■ 2014 Foreign Invention Patent Application Distribution

☐ Table 1 Top 10 domestic enterprises of Invention Patent Applications in 2014

| No. | Name of Enterprise                                               | Number |
|-----|------------------------------------------------------------------|--------|
| 1   | State Grid Corporation of China 10091                            |        |
| 2   | Huawei Technologies Co., Ltd.                                    | 4119   |
| 3   | China Petroleum & Chemical Corporation                           | 4073   |
| 4   | ZTE Corporation                                                  | 3270   |
| 5   | Lenovo(Beijing) Limited                                          | 2260   |
| 6   | Boe Technology Group Co., Ltd.                                   | 2183   |
| 7   | Tencent Technology Shenzhen Co., Ltd.                            | 1770   |
| 8   | Semiconductor Manufacturing International (Shanghai) Corporation |        |
| 9   | China Nation Petroleum Corporation                               | 1390   |
| 10  | Beijing Qihoo Technology co., Ltd.                               | 1358   |