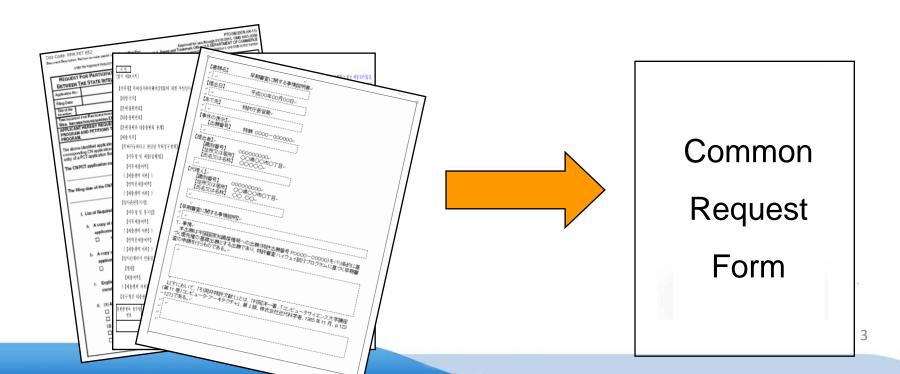

## Common Request Form

#### Goals

- Providing a simplified and unified PPH request form in separate offices
- ➤ Reducing the burden of applicants
- Improving the user-friendliness and efficiency of PPH

#### **Progress**

- ➤ A draft common PPH request form was proposed by SIPO in 2013 and was widely supported by offices.
- ➤ Comments and suggestions were provided by offices and modifications were made accordingly.
- ➤ The final version was presented by SIPO in late 2014.