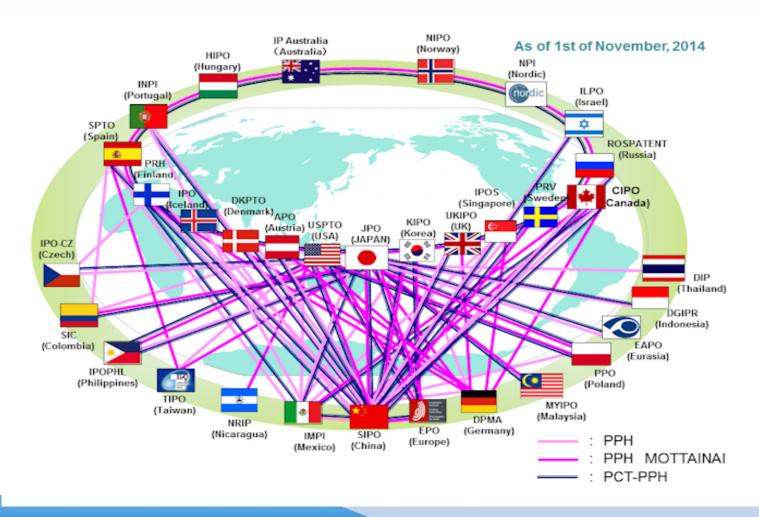

## Background

PPH network is continuously expanding.

## Background

- PPH request forms in separate offices are various in language, style, layout and item.
- Applicants have to be familiar with different request forms in separate offices.