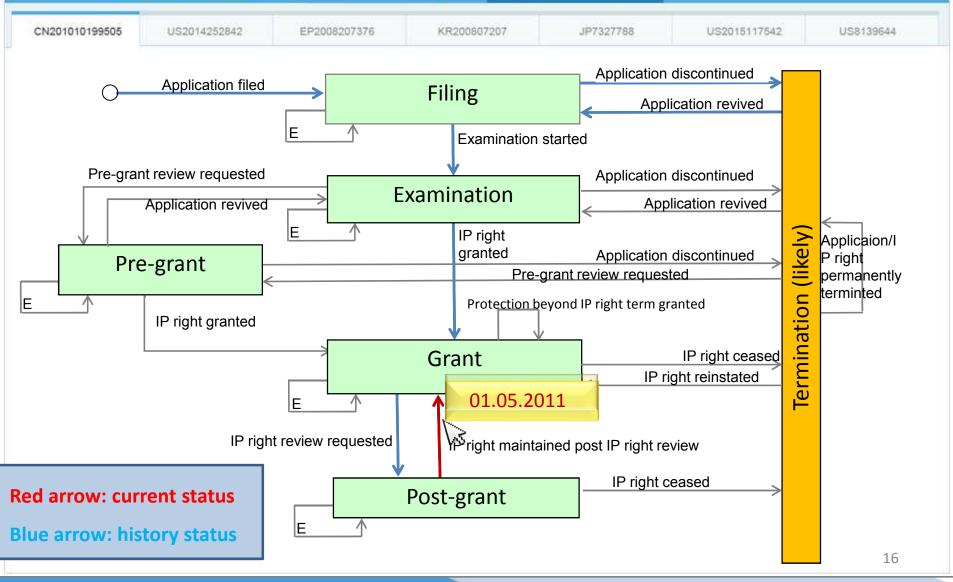

#### **Overall Patent Prosecution Model**

### **Activity Two** Establish mapping table for key events

中华人民共和国国家知识产

State Intellectual Property Office of the People's Republic of China

权局

| Stage  | Key Events             | Detailed events                                                      | SIPO's Detailed events | State    |
|--------|------------------------|----------------------------------------------------------------------|------------------------|----------|
| Filing | Application filed      | a1. Provisional application filed                                    |                        | Active   |
| j      |                        | a2. Application filed                                                |                        | Active   |
|        |                        | a3. Divisional application filed                                     |                        | Active   |
|        |                        | a4. Divisional application inadmissible                              | Please input           | Active   |
|        |                        | a5. Conversion application filed                                     |                        | Active   |
|        |                        | a6. Patent of addition filed                                         | information            | Active   |
|        |                        | a7. PCT filing entered into the national or regional phase           | here                   | Active   |
|        |                        | c5. Application divided                                              |                        | Active   |
|        |                        | c6. Application converted to another type of IP rights               |                        | Active   |
|        |                        | c7. Application converted from a regional or PCT application         |                        | Active   |
|        | Application ceased     | b1. Application withdrawn                                            |                        | Inactive |
|        |                        | b2. Application deemed to be withdrawn, abandoned or lapsed          |                        | Inactive |
|        |                        | b3. PCT filing non-entered into the national or regional phase       |                        | Inactive |
|        | Application reinstated | e1. Reinstatement of rights with respect to an application requested |                        | Active   |
|        |                        | e2. Application not reinstated                                       |                        | Active   |
|        |                        | e3. Application reinstated                                           |                        | Active   |
|        |                        | e7. Rights of priority restored                                      |                        | Active   |