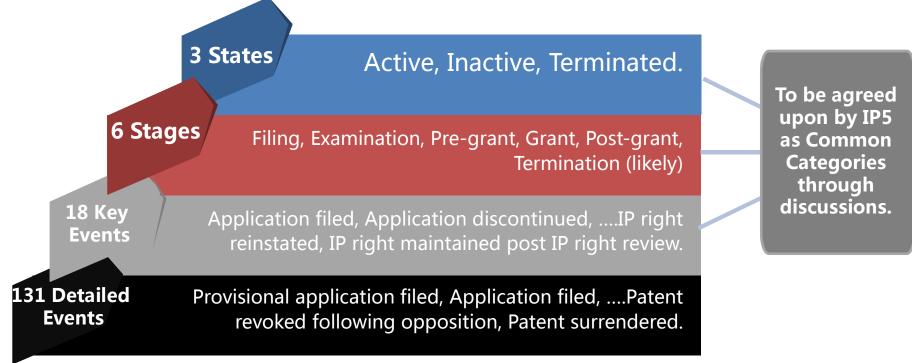

#### WHY?

-Large number of detailed legal events at each office;

-Different terms in IP5 offices for the same legal event;

--> difficulty in understanding

#### HOW?

IP5 agreed on using WIPO's Product for Reference : Four-dimensional mapping table & Overall Patent Prosecution Model

### **Activity Two** Establish mapping table for key events

中华人民共和国国家知识产

State Intellectual Property Office of the People's Republic of China

权局

| Stage  | Key Events             | Detailed events                                                      | SIPO's Detailed events | State    |
|--------|------------------------|----------------------------------------------------------------------|------------------------|----------|
| Filing | Application filed      | a1. Provisional application filed                                    |                        | Active   |
| j      |                        | a2. Application filed                                                |                        | Active   |
|        |                        | a3. Divisional application filed                                     |                        | Active   |
|        |                        | a4. Divisional application inadmissible                              | Please input           | Active   |
|        |                        | a5. Conversion application filed                                     |                        | Active   |
|        |                        | a6. Patent of addition filed                                         | information            | Active   |
|        |                        | a7. PCT filing entered into the national or regional phase           | here                   | Active   |
|        |                        | c5. Application divided                                              |                        | Active   |
|        |                        | c6. Application converted to another type of IP rights               |                        | Active   |
|        |                        | c7. Application converted from a regional or PCT application         |                        | Active   |
|        | Application ceased     | b1. Application withdrawn                                            |                        | Inactive |
|        |                        | b2. Application deemed to be withdrawn, abandoned or lapsed          |                        | Inactive |
|        |                        | b3. PCT filing non-entered into the national or regional phase       |                        | Inactive |
|        | Application reinstated | e1. Reinstatement of rights with respect to an application requested |                        | Active   |
|        |                        | e2. Application not reinstated                                       |                        | Active   |
|        |                        | e3. Application reinstated                                           |                        | Active   |
|        |                        | e7. Rights of priority restored                                      |                        | Active   |