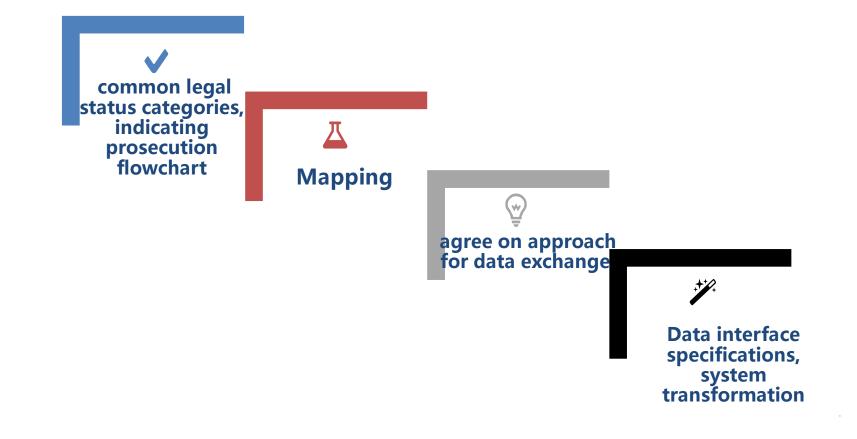

#### **Activity One** Common legal status categories, Indicating prosecution flowchart

### **Activity Two** Establish mapping table for key events

中华人民共和国国家知识产

State Intellectual Property Office of the People's Republic of China

权局

| Stage  | Key Events             | Detailed events                                                      | SIPO's Detailed events | State    |
|--------|------------------------|----------------------------------------------------------------------|------------------------|----------|
| Filing | Application filed      | a1. Provisional application filed                                    |                        | Active   |
| j      |                        | a2. Application filed                                                |                        | Active   |
|        |                        | a3. Divisional application filed                                     |                        | Active   |
|        |                        | a4. Divisional application inadmissible                              | Please input           | Active   |
|        |                        | a5. Conversion application filed                                     |                        | Active   |
|        |                        | a6. Patent of addition filed                                         | information            | Active   |
|        |                        | a7. PCT filing entered into the national or regional phase           | here                   | Active   |
|        |                        | c5. Application divided                                              |                        | Active   |
|        |                        | c6. Application converted to another type of IP rights               |                        | Active   |
|        |                        | c7. Application converted from a regional or PCT application         |                        | Active   |
|        | Application ceased     | b1. Application withdrawn                                            |                        | Inactive |
|        |                        | b2. Application deemed to be withdrawn, abandoned or lapsed          |                        | Inactive |
|        |                        | b3. PCT filing non-entered into the national or regional phase       |                        | Inactive |
|        | Application reinstated | e1. Reinstatement of rights with respect to an application requested |                        | Active   |
|        |                        | e2. Application not reinstated                                       |                        | Active   |
|        |                        | e3. Application reinstated                                           |                        | Active   |
|        |                        | e7. Rights of priority restored                                      |                        | Active   |

#### Activity Three Design approach for data exchange

中华人民共和国国家知识产权局 State Intellectual Property Office of the People's Republic of China

中华人民共和国国家知识产权局 State Intellectual Property Office of the People's Republic of China

#### **Activity Four** Data interface specifications, System transformation