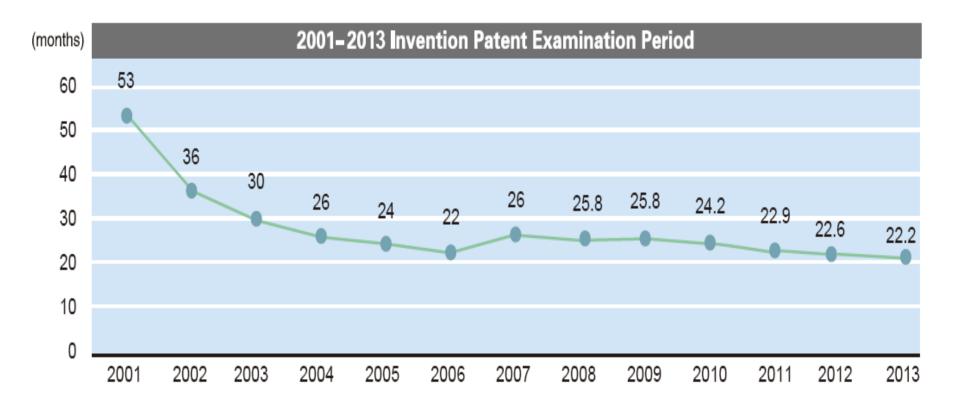

#### **3.** Improvement of Examination Efficiency

- **4.** Improvement of Examination Efficiency
  - Recruitment of new examiners

#### **3.** Improvement of Examination Efficiency

**5.** Improvement of Application and Examination Quality