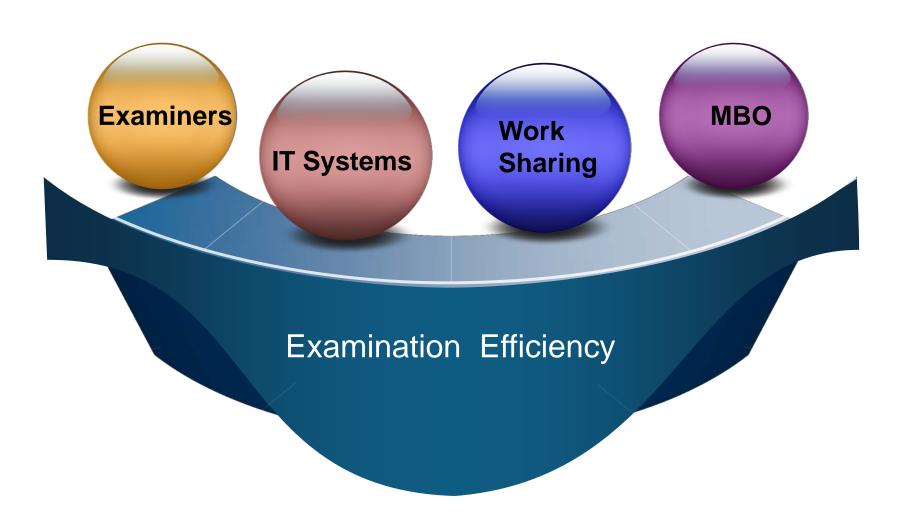

#### **3.** Improvement of Examination Efficiency

- **4.** Improvement of Examination Efficiency
  - Recruitment of new examiners

#### **3.** Improvement of Examination Efficiency

**5.** Improvement of Application and Examination Quality