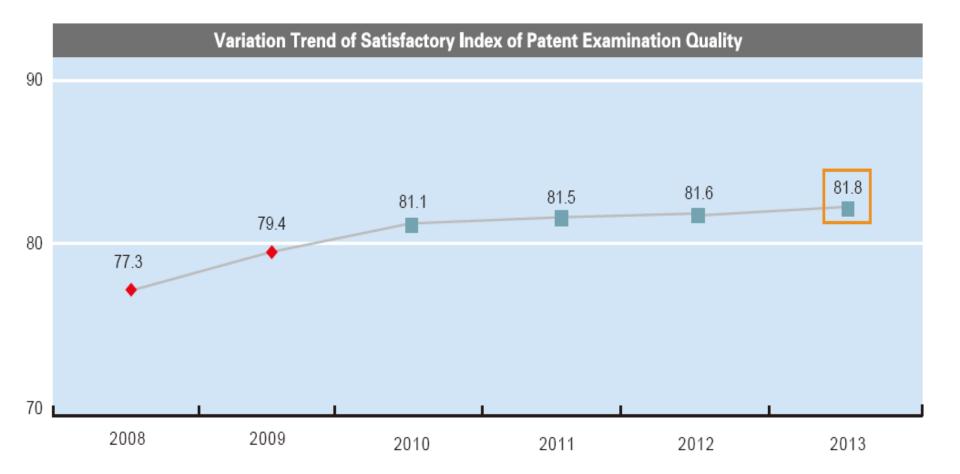

#### **3.** Improvement of Examination Efficiency

**5.** Improvement of Application and Examination Quality

#### **5.** Improvement of Application and Examination Quality