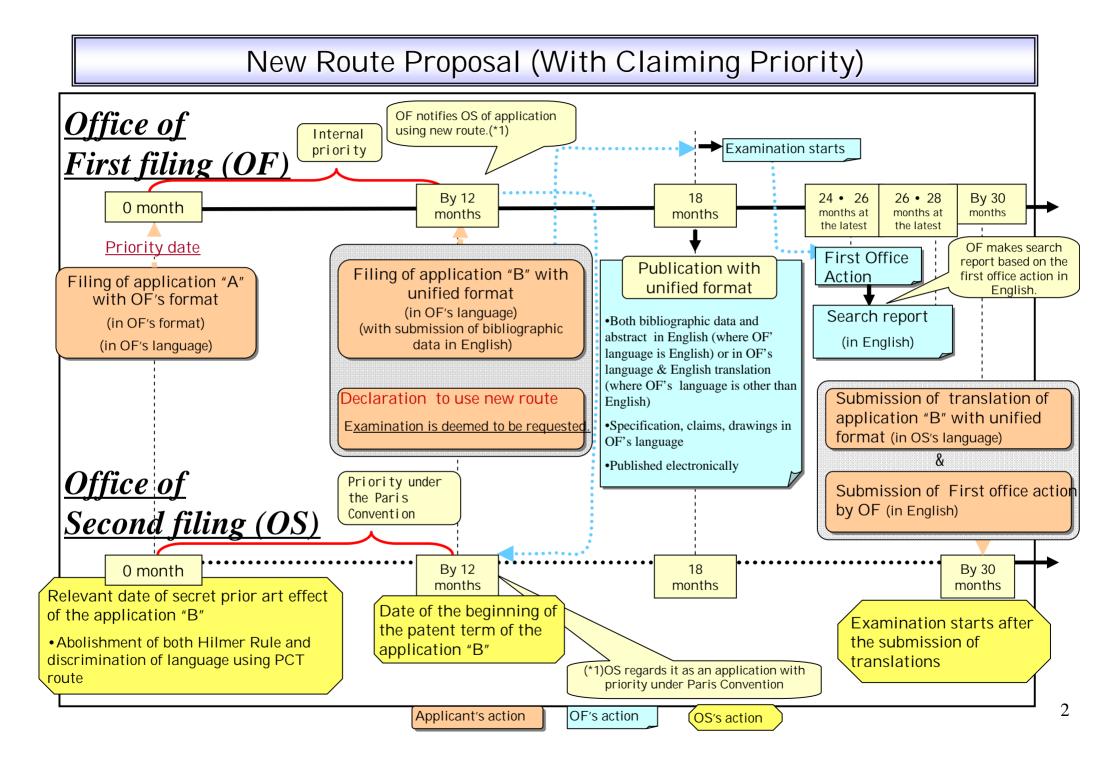

## New Route Proposal

## Comparison of characteristics among 3 routes

|                | Use                            |               | Advantages                                                                                                                                                                                                                                                                                                                                                                                                             | Disadvantages                                                                                                                |
|----------------|--------------------------------|---------------|------------------------------------------------------------------------------------------------------------------------------------------------------------------------------------------------------------------------------------------------------------------------------------------------------------------------------------------------------------------------------------------------------------------------|------------------------------------------------------------------------------------------------------------------------------|
| Paris<br>Route | •For filing in few countries   | Applicant     | •The cost is lower than the PCT Route when an applicant obtains patents in few countries                                                                                                                                                                                                                                                                                                                               | •An applicant needs to make<br>translations in different formats<br>within 12 months from the<br>priority date.              |
|                |                                | Patent Office |                                                                                                                                                                                                                                                                                                                                                                                                                        | •A search and examination<br>result of the OF is often<br>unavailable to the OS.                                             |
| РСТ            | •For filing in many countries  | Applicant     | • An applicant can use the expanded time limit (30 months from the priority date) and a search and examination result of the OF to determine whether to continue the application procedure and to submit a translation to the OS.                                                                                                                                                                                      | •It is rather expensive when an applicant obtains patents in few countries.                                                  |
|                |                                | Patent Office | •A search and examination result of the OF is always<br>available to the OS. It contributes to high quality and<br>expedited examination.                                                                                                                                                                                                                                                                              |                                                                                                                              |
| New Route      | For filing in few<br>countries | Applicant     | <ul> <li>The cost is lower than PCT route when an applicant files to limited number of countries which participate in the agreement.</li> <li>Procedure is simple.</li> <li>An applicant can use the expanded time limit (30 months from the priority date) and a search and examination result of the OF to determine whether to continue the application procedure and to submit a translation to the OS.</li> </ul> | •An applicant can file only with<br>the Offices of the limited<br>number of countries which<br>participate in the agreement. |
|                |                                | Patent Office | •A search and examination result of the OF is always<br>available to the OS. It contributes to high quality and<br>expedited examination.                                                                                                                                                                                                                                                                              |                                                                                                                              |