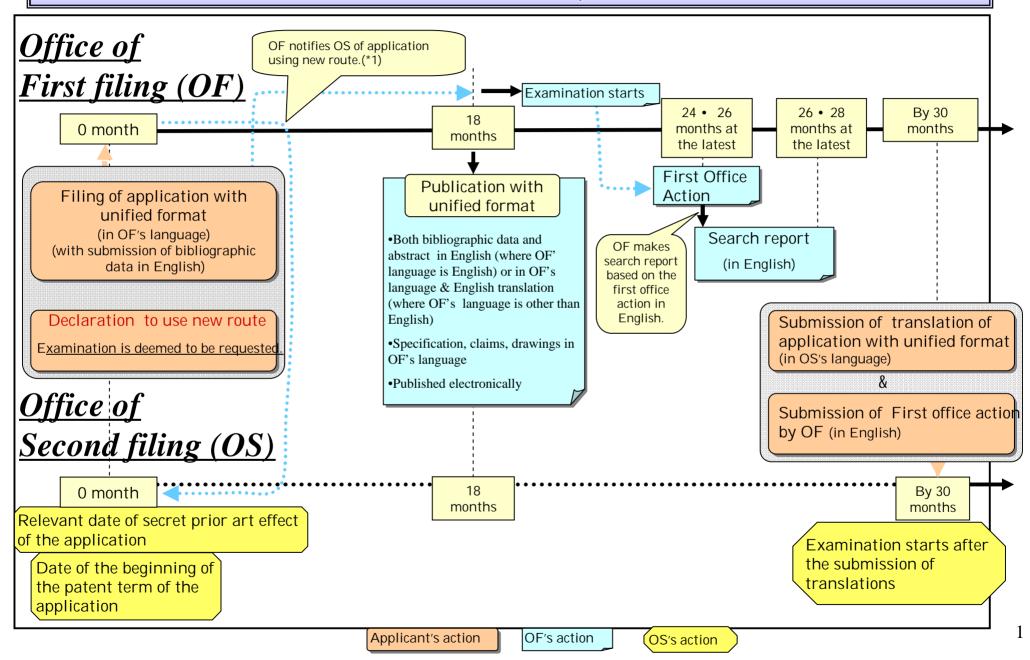

## New Route Proposal

## Comparison of characteristics among 3 routes

|                | Use                            |               | Advantages                                                                                                                                                                                                                                                                                                                                                                                                             | Disadvantages                                                                                                                |
|----------------|--------------------------------|---------------|------------------------------------------------------------------------------------------------------------------------------------------------------------------------------------------------------------------------------------------------------------------------------------------------------------------------------------------------------------------------------------------------------------------------|------------------------------------------------------------------------------------------------------------------------------|
| Paris<br>Route | •For filing in few countries   | Applicant     | •The cost is lower than the PCT Route when an applicant obtains patents in few countries                                                                                                                                                                                                                                                                                                                               | •An applicant needs to make<br>translations in different formats<br>within 12 months from the<br>priority date.              |
|                |                                | Patent Office |                                                                                                                                                                                                                                                                                                                                                                                                                        | •A search and examination<br>result of the OF is often<br>unavailable to the OS.                                             |
| РСТ            | •For filing in many countries  | Applicant     | • An applicant can use the expanded time limit (30 months from the priority date) and a search and examination result of the OF to determine whether to continue the application procedure and to submit a translation to the OS.                                                                                                                                                                                      | •It is rather expensive when an applicant obtains patents in few countries.                                                  |
|                |                                | Patent Office | •A search and examination result of the OF is always<br>available to the OS. It contributes to high quality and<br>expedited examination.                                                                                                                                                                                                                                                                              |                                                                                                                              |
| New Route      | For filing in few<br>countries | Applicant     | <ul> <li>The cost is lower than PCT route when an applicant files to limited number of countries which participate in the agreement.</li> <li>Procedure is simple.</li> <li>An applicant can use the expanded time limit (30 months from the priority date) and a search and examination result of the OF to determine whether to continue the application procedure and to submit a translation to the OS.</li> </ul> | •An applicant can file only with<br>the Offices of the limited<br>number of countries which<br>participate in the agreement. |
|                |                                | Patent Office | •A search and examination result of the OF is always<br>available to the OS. It contributes to high quality and<br>expedited examination.                                                                                                                                                                                                                                                                              |                                                                                                                              |